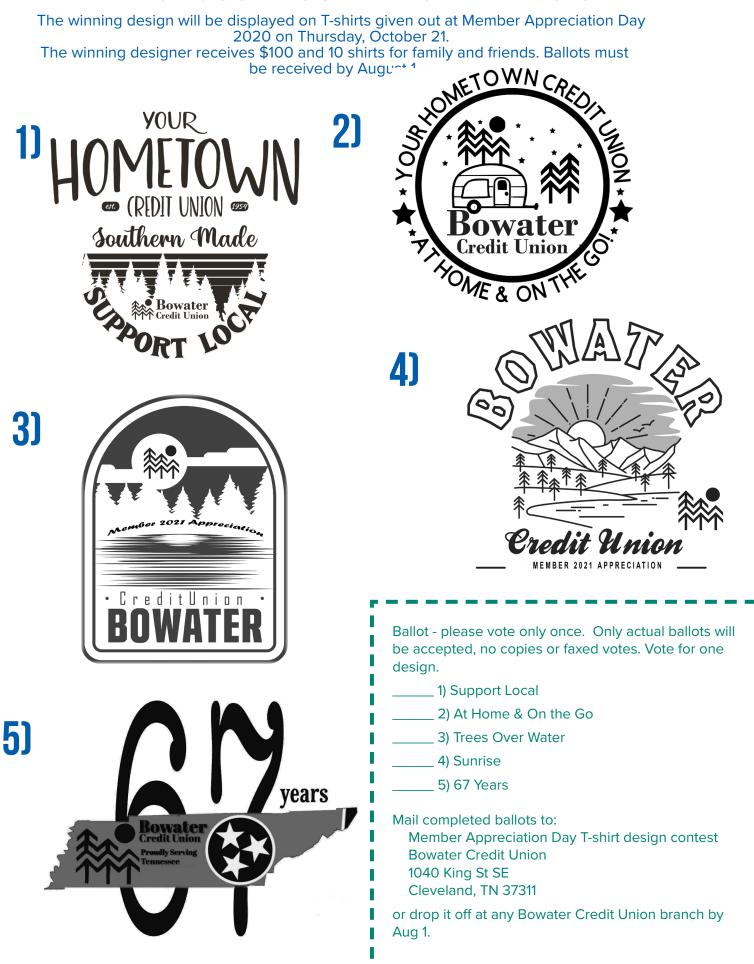

# **CHOOSE YOUR FAVORITE DESIGN!**

\*1.99% APR for New Autos up to 36 mo. \$28.64 per \$1k borrowed.